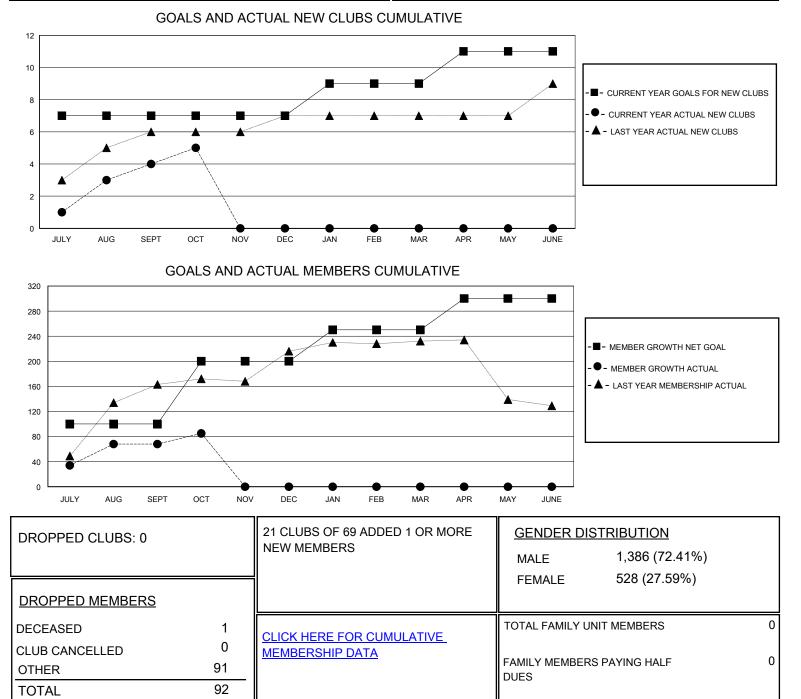

## MONTHLY MEMBERSHIP PROGRESS REPORT

District 322 H

Results as of: 10/31/2024

| GMT:                  |               |           |               |                       |                         |                         | GMT CA                                             |
|-----------------------|---------------|-----------|---------------|-----------------------|-------------------------|-------------------------|----------------------------------------------------|
| Clubs                 |               |           |               | Members               |                         |                         |                                                    |
| RESULTS FOR 2024-2025 |               |           |               | RESULTS FOR 2024-2025 |                         |                         |                                                    |
| QUARTER               | NEW CLUB GOAL | NEW CLUBS | DROPPED CLUBS | QUARTER               | IBER GROWTH NET<br>GOAL | MEMBER GROWTH<br>ACTUAL | DROPPED<br>MEMBERS ACTUAL<br>(including transfers) |
| JULY/AUG/SEPT         | 7             | 4         | 0             | JULY/AUG/SEPT         | 100                     | 162                     | 85                                                 |
| OCT/NOV/DEC           | 0             | 1         | 0             | OCT/NOV/DEC           | 100                     | 35                      | 7                                                  |
| JAN/FEB/MAR           | 2             | 0         | 0             | JAN/FEB/MAR           | 50                      | 0                       | 0                                                  |
| APR/MAY/JUNE          | 2             | 0         | 0             | APR/MAY/JUNE          | 50                      | 0                       | 0                                                  |